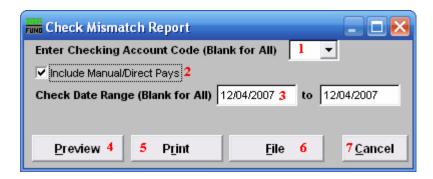

#### Accounts Payable

#### **Check Mismatch Report**

- 1. Enter Checking Account Code (Blank for All): Select the checking account code to report as set up in Installation Maintenance or leave this field empty to report for all
- 2. Include Manual/Direct Pays: Check this box to include manual/direct pays made in the date range entered below.
- **3.** Check Date Range (Blank for All): Select the beginning and ending check issued dates for collecting data to report.
- **4. Preview:** Click this button to preview. Refer to GENERAL PREVIEW for more information.
- 5. **Print:** Click this button to print. Refer to GENERAL PRINTING for more information.
- **6. File:** Click this button to save on this computer. Refer to GENERAL FILE for more information.
- **7.** Cancel: Click "Cancel" to cancel and return to the previous screen.